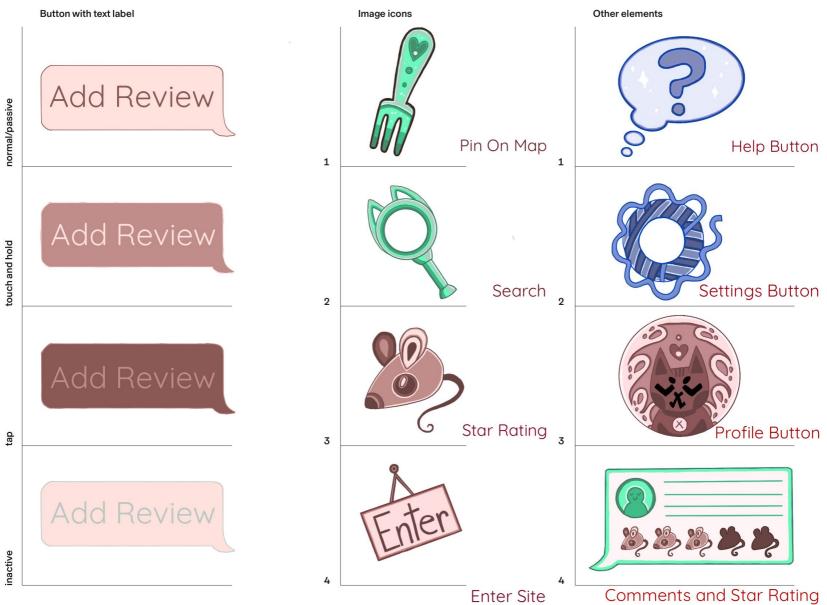

App will use the user's location to scan for cat-approved eateries. Locations are approved by the places themselves, and confirmed with user reviews.

Whimsical Cozy Maximalist Accessible Sophisticated

Sample Text : [ Quicksand ] ABCDEFGHIJKLMNOPQRSTUVWXYZ abcdefghijklmnopqrstuvwxyz