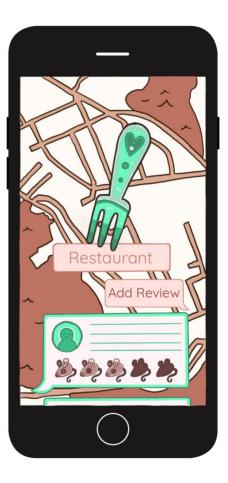

## KatzeMatcha

KatzeMatcha is a smartphone app that indicates to people that travel with cats locations that offer safe food for cats alongside their owners.

Are you a fellow cat owner that likes to bring your cat on adventures with you? Do you struggle finding restaurants and cafes that allow you to bring your cat inside and eat alongside you? Then this app is for you! Never worry about offending another eatery again with this handy app that scans your location for cat-approved places to eat and drink, for the both of you.

App will use the user's location to scan for cat-approved eateries. Locations are approved by the places themselves, and confirmed with user reviews.

Whimsical Cozy Maximalist Accessible Sophisticated

Sample Text : [ Quicksand ] ABCDEFGHIJKLMNOPQRSTUVWXYZ abcdefghijklmnopqrstuvwxyz

Main / Home Screen

Lower Level Screen

Lower Level Screen