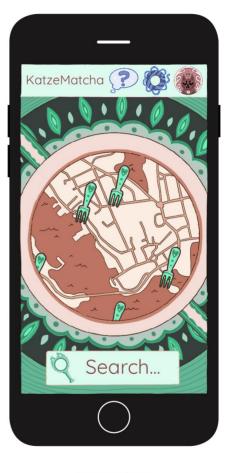

artphone app that indicates to people that travel with cats locations that offer safe food for cats alongside their owners.

Are you a fellow cat owner that likes to bring your cat on adventures with you? Do you struggle finding restaurants and cafes that allow you to bring your cat inside and eat alongside you? Then this app is for you! Never worry about offending another eatery again with this handy app that scans your location for cat-approved places to eat and drink, for the both of you.

App will use the user's location to scan for cat-approved eateries. Locations are approved by the places themselves, and confirmed with user reviews.







Whimsical Cozy Maximalist Accessible Sophisticated





Sample Text : [ Quicksand ] ABCDEFGHIJKLMNOPQRSTUVWXYZ abcdefghijklmnopqrstuvwxyz









Main / Home Screen

Lower Level Screen



Lower Level Screen