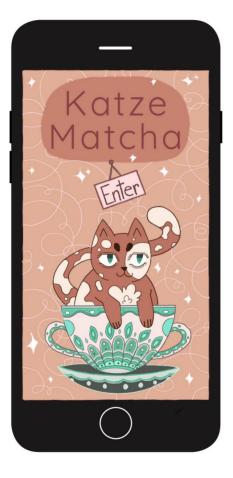

smartphone app that indicates to people that travel with cats locations that offer safe food for cats alongside their owners.

Are you a fellow cat owner that likes to bring your cat on adventures with you? Do you struggle finding restaurants and cafes that allow you to bring your cat inside and eat alongside you? Then this app is for you! Never worry about offending another eatery again with this handy app that scans your location for cat-approved places to eat and drink, for the both of you.

App will use the user's location to scan for cat-approved eateries. Locations are approved by the places themselves, and confirmed with user reviews.







Whimsical Cozy Maximalist Accessible Sophisticated





Sample Text : [ Quicksand ] ABCDEFGHIJKLMNOPQRSTUVWXYZ abcdefghijklmnopqrstuvwxyz









Main / Home Screen

Lower Level Screen



Lower Level Screen